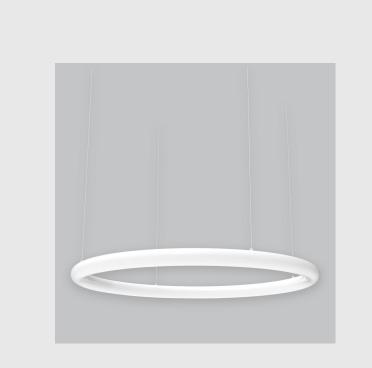

## **Specifications**

- 1. Control = ON-OFF (FLICKER FREE)
- 2. CRI = >90
- 3. Lumen Type = High
- 4. CCT (Colour Temperature) = 5700K
- 5. Mounting Type = Pendant
- 6. Material Colour = White
- 7. Dimension = 601mm 900mm
- 8. Distribution = Direct
- 9. Optics = NA
- 10. Life of LED = L70 @50,000h
- 11. Beam Angle = 90° 110°
- 12. Watt = 31W 40W
- 13. SDCM = SDCM = < 3

Ring 360 has :

- Luminaire housing of acrylic
- 360 degree ring
- LED PCB mounted
- Pendant with cable suspension
- Quick mounting system
- M6 bolt for M6 fastener
- Perfect circle made of acrylic
- Warm & welcoming lighting
- Illuminates all interior spaces
- Uniform illumination
- Energy-efficient LED with color rendering