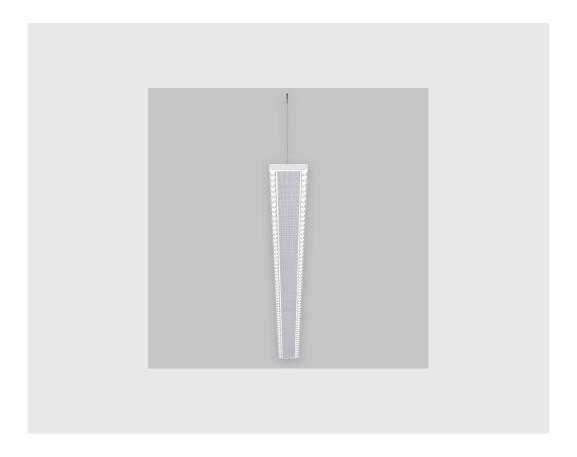

## **Specifications**

- 1. Control = ON-OFF (FLICKER FREE)
- 2. CRI = >90
- 3. Lumen Type = High
- 4. CCT (Colour Temperature) = 5700K
- 5. Mounting Type = Pendant
- 6. Material Colour = Black
- 7. Dimension = NA
- 8. Distribution = Direct
- 9. Beam Angle = 15° 25°
- 10. Optics = Micro Prismatic Diffuser
- 11. Reflector = NA
- 12. Life of LED = L70 @50,000h
- 13. Watt = 21W 30W
- 14. SDCM = SDCM = < 3

## Xtreme 145 Duo XTD has:

- Surface powder coated
- Snap-fit system and no visible screw
- Luminaire housing of extruded aluminium
- Bottom opening for easy maintenance
- LED PCB mounted on insert design with heat sink
- Pendant with cable suspension
- M6 bolt for M6 fastener
- Lens + Prismatic double diffuser with uniform illumination
- Glare control
- Energy-efficient LED with color rendering