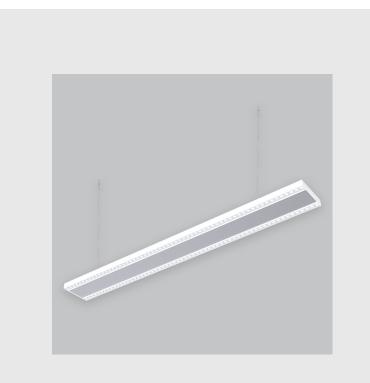

## **Specifications**

- 1. Control = ON-OFF (FLICKER FREE)
- 2. CRI = >90
- 3. Lumen Type = High
- 4. CCT (Colour Temperature) = 5700K
- 5. Mounting Type = Pendant
- 6. Material Colour = Black
- 7. Distribution = Direct
- 8. Beam Angle =  $25^{\circ} 35^{\circ}$
- 9. Optics = Micro Prismatic Diffuser
- 10. Dimension = 301mm-600mm
- 11. Reflector = NA
- 12. Life of LED = L70 @50,000h
- 13. Watt = 21W 30W
- 14. SDCM = SDCM = < 3

Xtreme 145 Peggy Duo (XTD) has :

- Luminaire housing of extruded aluminium
- Surface powder coated
- LED PCB mounted on insert design with heat sink
- Snap-fit system and no visible screws
- Bottom opening for easy maintenance
- Pendant with cable suspension
- M6 bolt for M6 fastener
- Lens + Prismatic double diffuser with glare control
- Uniform illumination
- Energy-efficient LED with color rendering