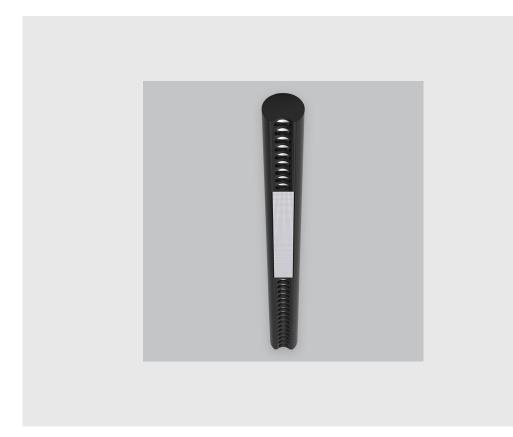

## **Specifications**

- 1. Control = ON-OFF (FLICKER FREE)
- 2. CRI = >90
- 3. Lumen Type = High
- 4. CCT (Colour Temperature) = 5700K
- 5. Mounting Type = Pendant
- 6. Material Colour = Black
- 7. Dimension = NA
- 8. Distribution = Direct
- 9. Reflector = NA
- 10. Life of LED = L70 @50,000h
- 11. Beam Angle =  $60^{\circ} 90^{\circ}$
- 12. Watt = 1W 10W
- 13. SDCM = SDCM = < 3
- 14. Optics = Lens

XTO Round Linear has :

- Range of size/angle design solutions
- Surface powder coated
- Luminaire housing of extruded aluminium
- LED PCB mounted on insert design with heat sink
- UGR less than 9
- Micro-structure & anti-glare optical lens design
- Bottom opening for easy maintenance
- Modular design concept
- Uniform illumination
- Energy-efficient LED with color rendering