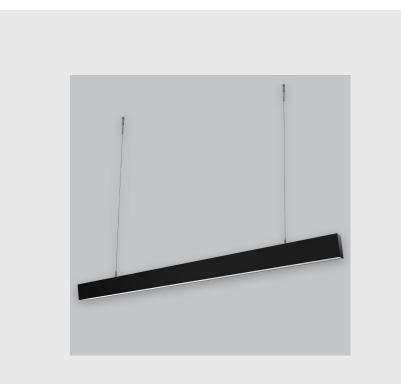

- Viraj 5690 Prismatic sleek and slim linear fixture has:
- Luminaire housing of extruded aluminium
- High-performance Micro Prismatic Diffuser
- Snap-fit system No visible screw
- Better refractive index to reduce glare
- LED PCB mounted on insert design with heat sink
- Bottom opening for easy maintenance
- Pendant with cable suspension
- M6 bolt for M6 fastener
- High-performance PMMA & Micro Prismatic Diffuser
- Energy-efficient LED with high colour rendering