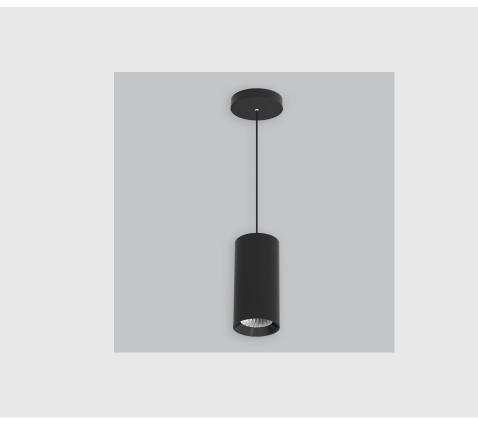

GE macty downlighter has :

- Luminaire housing of die-cast- aluminium
- Suspended & surface mounted cylindrical COB downlight
- Extruded aluminium housing
- Die casted heat sink
- Efficient COB & reflector for light distribution
- Suitable for retail, hospitality & residential application
- CRI rating to render light more closely to object's true colours
- Vivid & accurate lighting effect