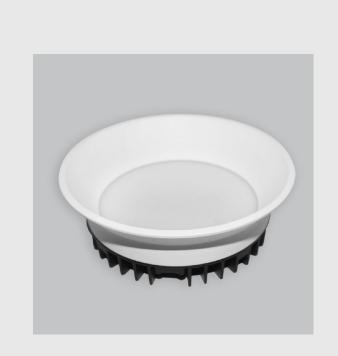

## **Specifications**

- 1. Control = ON-OFF (FLICKER FREE)
- 2. CRI = >90
- 3. Lumen Type = High
- 4. CCT (Colour Temperature) = 5700K
- 5. Mounting Type = Recessed
- 6. Dimension = NA
- 7. Distribution = Direct
- 8. Optics = PMMA Diffuser
- 9. Material Colour = NA
- 10. Reflector = NA
- 11. Life of LED = L70 @50,000h
- 12. Beam Angle =  $90^{\circ} 110^{\circ}$
- 13. Watt = 11W 20W
- 14. SDCM = SDCM = < 3

## Amigo Duo has:

- Luminaire housing of die cast- aluminium
- Deep recessed dual optics spotlight with effortless installation
- Surface powder coated
- SMD (Surface Mount Device) technology
- Technology for maximum efficiency
- Zero multiple shadows
- LED with effective colour rendering
- Overflowing colours with soft light and shadow
- Interpretation of the real environment light and colours
- High colour rendering