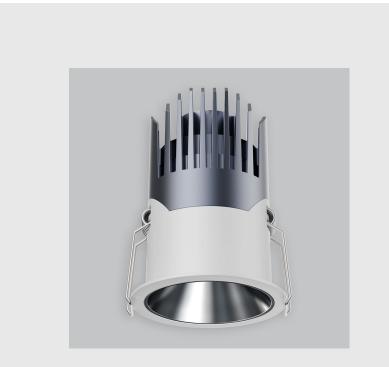

Ellis fixture has :

•Luminaire housing of die-cast- aluminium

•Round recessed spotlight

•Surface powder coat

•COB (Chip on Board) technology

•Adjustable & fix downlighter

•Zero multiple shadows

•LED with effective colour rendering

•Lets objects show their original colours with soft light and shadow

•Interpretation of the real environment light

•Reflective cover available in 4 colours

•Precision-engineered, electroplated and nano-plated reflector

•Comfortable light with reflection efficiency

•Rotation of 355° with horizontal revolution

•4-way title angle adjustment

www.divinitylights.com