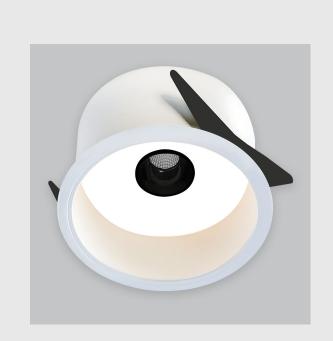

## **Specifications**

- 1. Control = ON-OFF (FLICKER FREE)
- 2. CRI = >90
- 3. Lumen Type = High
- 4. CCT (Colour Temperature) = 5700K
- 5. Mounting Type = Recessed
- 6. Dimension = NA
- 7. Distribution = Direct
- 8. Optics = PMMA Diffuser
- 9. Material Colour = NA
- 10. Reflector = NA
- 11. Life of LED = L70 @50,000h
- 12. Beam Angle = 90° 110°
- 13. Watt = 11W 20W
- 14. SDCM = SDCM = < 3

## Tron Duo has:

- Luminaire housing of die cast- aluminium
- Deep recessed dual optics spotlight with effortless installation
- Surface powder coated
- SMD (Surface Mount Device) technology
- Technology for maximum efficiency
- Zero multiple shadows
- LED with effective colour rendering
- Overflowing colours with soft light and shadow
- Interpretation of the real environment light and colours
- High colour rendering