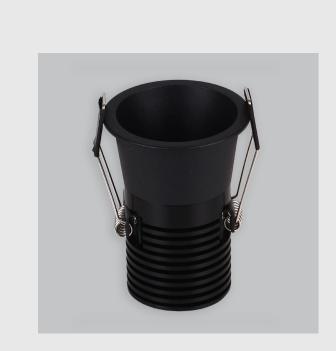

## **Specifications**

- 1. Control = ON-OFF (FLICKER FREE)
- 2. CRI = >90
- 3. Lumen Type = High
- 4. CCT (Colour Temperature) = 5700K
- 5. Mounting Type = Recessed
- 6. Dimension = NA
- 7. Distribution = Direct
- 8. Beam Angle =  $15^{\circ} 25^{\circ}$
- 9. Reflector = Silver Reflector
- 10. Material Colour = NA
- 11. Life of LED = L70 @50,000h
- 12. Watt = 11W 20W
- 13. SDCM = SDCM = < 3
- 14. Optics = Lens & Reflector

Lynx fixture has :

- Luminaire housing of die cast- aluminium
- Round recessed spotlight
- Effortless installation
- Surface powder coated
- COB (Chip on Board) technology
- Technology for maximum efficiency
- Zero multiple shadows
- LED with effective colour rendering
- Overflowing colours with soft light and shadow
- Interpretation of the real environment light
- Reflective cover available in different colours