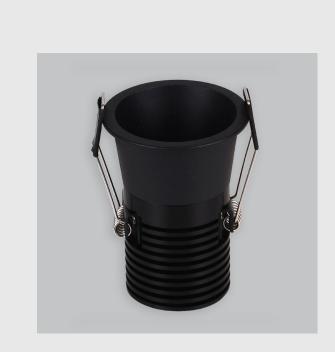

## **Specifications**

- 1. Control = ON-OFF (FLICKER FREE)
- 2. CRI = >90
- 3. Lumen Type = High
- 4. CCT (Colour Temperature) = 5700K
- 5. Mounting Type = Recessed
- 6. Dimension = NA
- 7. Distribution = Direct
- 8. Beam Angle =  $15^{\circ} 25^{\circ}$
- 9. Reflector = Silver Reflector
- 10. Material Colour = NA
- 11. Life of LED = L70 @50,000h
- 12. Watt = 1W 10W
- 13. SDCM = SDCM = < 3
- 14. Optics = Lens & Reflector

Lynx fixture has :

- Luminaire housing of die cast- aluminium
- Round recessed spotlight
- Effortless installation
- Surface powder coated
- COB (Chip on Board) technology
- Technology for maximum efficiency
- Zero multiple shadows
- LED with effective colour rendering
- Overflowing colours with soft light and shadow
- Interpretation of the real environment light
- Reflective cover available in different colours