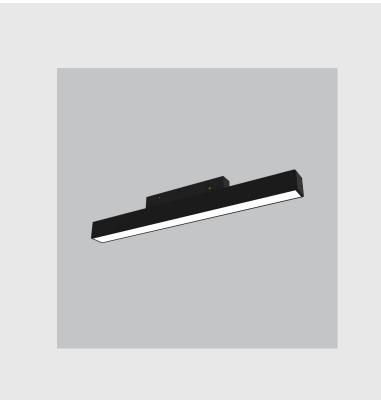

## Variant 8

## Article number- - 4007-1.3.2.1.0.1.5.1.7.1.0.1.1.2

## **Specifications**

- 1. Control = ON-OFF
- 2. CRI = >90
- 3. Lumen Type = Low
- 4. CCT (Colour Temperature) = 5700K
- 5. Material Colour = Black
- 6. Distribution = Direct
- 7. Optics = PMMA Diffuser
- 8. Dimension = 301mm-600mm
- 9. Mounting Type = NA
- 10. Reflector = NA
- 11. Life of LED = L70 @50,000h
- 12. Beam Angle =  $90^{\circ} 110^{\circ}$
- 13. Watt = 11W 20W
- 14. SDCM = SDCM = < 3

Magneto Linear has :

•Luminaire housing of die cast-aluminium

•Highly durable

•Adjustable lighting

•Lighting components attached to the track by magnetic suction

•Convenient to install and dismantle

•Facilitates daily maintenance and repair

•LED with high colour rendering

•Overflowing colours

•Soft light and shadow

•Interpretation of the real environment light and colours

www.divinitylights.com