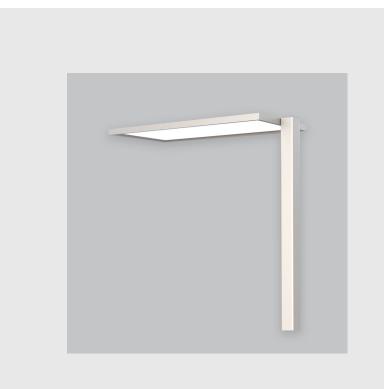

Mayes F fixture has :

•Luminaire housing of aluminium

•Surface powder coat

•SMD (Surface Mount Device) LED technology

•Free standing luminaires

•Minimalistic design

•Numerous combinations of lamp head designs for a variety of desks

•Overflowing colours

•Soft light and shadow

•Interpretation of the real environment light and colours

•High colour rendering

www.divinitylights.com