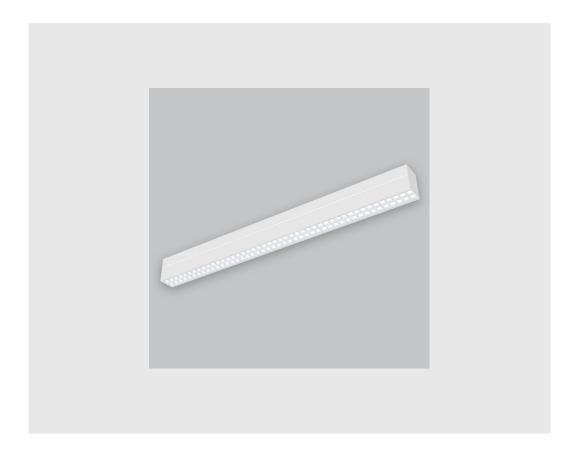

## **Specifications**

- 1. Control = ON-OFF
- 2. CRI = >90
- 3. Lumen Type = Low
- 4. CCT (Colour Temperature) = 5700K
- 5. Mounting Type = Pendant
- 6. Material Colour = Black
- 7. Dimension = NA
- 8. Distribution = Direct
- 9. Optics = Micro Prismatic Diffuser
- 10. Reflector = NA
- 11. Life of LED = L70 @50,000h
- 12. Beam Angle = 90° 110°
- 13. Watt = 1W 10W
- 14. SDCM = SDCM = < 3

Viraj 70 sleek and slim linear fixture has :

- Luminaire housing of extruded aluminium
- No visible screw
- Snap-fit system
- No visible screw and Surface powder coated
- LED PCB mounted on insert design with heat sink
- Bottom opening for easy maintenance
- Pendant with cable suspension
- M6 bolt for M6 fastener
- High-performance PMMA & Micro Micro Prismatic Diffuser
- Energy-efficient LED