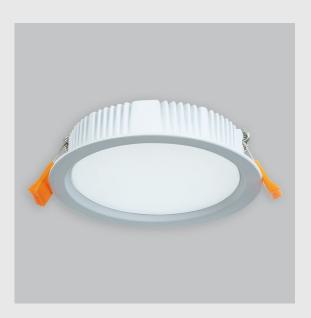

## Flat Round has:

- Luminaire housing of die-cast- aluminium
- Recessed spotlight with effortless installation
- Surface powder coated
- SMD (Surface Mount Device) technology
- Technology for maximum efficiency
- Zero multiple shadows
- LED with effective colour rendering
- Overflowing colours with soft light and shadow
- Interpretation of the real environment light and colours
- High colour rendering