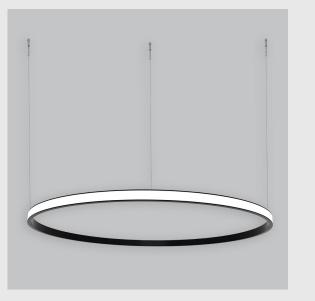

Unik Outer Lit Ring has :

- Outer lit ring with 20mm height
- Luminaire housing of aluminium
- Surface powder coated
- LED PCB mounted
- Bottom opening for easy maintenance
- Pendant with cable suspension
- Quick mounting system
- M6 bolt for M6 fastener
- Creates a beautiful scenery of lighting
- Uniform illumination
- Energy-efficient LED with color rendering