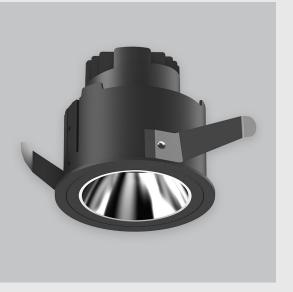

Oculux Downlighter has :

- Luminaire housing of die cast- aluminium
- Excellent design proposal, optical structure, heat dissipation

structure & surface treatment

- Quick replacement module to adapt to multiple scenes
- Press-to-remove functionality
- Multi-directional and multiple angles
- Maximum angle of 30°
- Embedded design with fast installation
- Convenient maintenance
- Innovative high-efficiency black light mirror