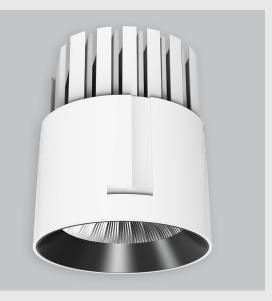

GE Downlighter has:

•Luminaire housing of die cast- aluminium

•Round recessed spotlight

•Effortless installation

•Surface powder coat

•COB (Chip on Board) technology

•Technology for maximum efficiency

•Zero multiple shadows

•LED with effective colour rendering

•Lets objects show their original colours with soft light and shadow

•Interpretation of the real environment light

•Reflective cover

•Finned heat sinks to dissipate heat and increase performance