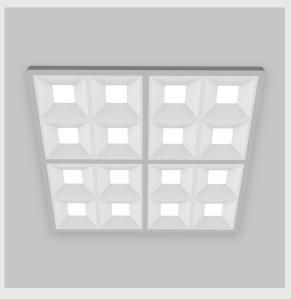

Neo 2x2 Troffer fixture has :

•2x2 feet LED panel

•UGR<16

•Luminaire housing of aluminium

•LED PCB mounted

•Bottom opening for easy maintenance

•Pendant with cable suspension and quick mounting system