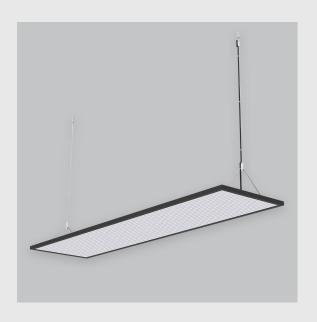

## Geniso 4x1 Edgelit sleek and slim has : •4x1 feet LED panel

Surface powder coat

•15 mm height

- •Luminaire housing of aluminium
- •LED PCB mounted
- •Bottom opening for easy maintenance
- •Pendant with cable suspension and quick mounting system
- •M6 bolt for M6 fastener
- •High-performance LGP sheet for uniform illumination
- •Energy-efficient LED with color rendering