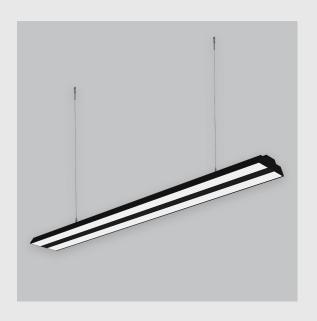

## Xtreme 145 Peggy Prismatic has:

- Luminaire housing of extruded aluminium
- Surface powder coated
- LED PCB mounted on insert design with heat sink
- Snap-fit system and no visible screws
- Bottom opening for easy maintenance
- Pendant with cable suspension
- M6 bolt for M6 fastener
- Recessed mounted with tech zone
- Micro Prismatic Diffuser
- Uniform illumination and glare control
- Energy-efficient LED with color rendering