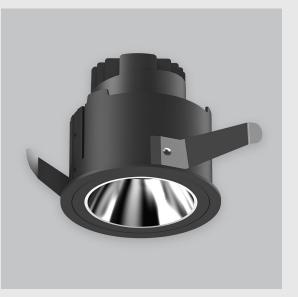

## **Available Filters**

- 1. Control = ON-OFF (FLICKER FREE)
- 2. CRI = >90
- 3. Lumen Type = High
- 4. CCT (Colour Temperature) = 5700K
- 5. Mounting Type = Recessed
- 6. Material Colour = Black
- 7. Dimension = NA
- 8. Distribution = Direct
- 9. Reflector = NA
- 10. Life of LED = L70 @50,000h
- 11. Beam Angle = Wall Washer
- 12. Watt = 1W 10W
- 13. SDCM = SDCM = < 3
- 14. Optics = Lens & Reflector

Oculux Wall Washer fixture has:

- Luminaire housing of die-cast- aluminium
- Round recessed wall washer
- Surface powder coated
- COB (Chip on Board) technology
- Technology for maximum efficiency
- Zero multiple shadows
- LED with effective colour rendering
- Overflowing colours and soft light and shadow
- Interpretation of the real environment light
- Perfect longitudinal glare reduction
- Uniform light distribution
- No lateral light spill for superior wall wash applications
- High colour rendering