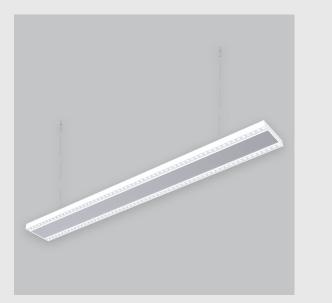

Xtreme 145 Peggy Duo (XTD) has :

- Luminaire housing of extruded aluminium
- Surface powder coated
- LED PCB mounted on insert design with heat sink
- Snap-fit system and no visible screws
- Bottom opening for easy maintenance
- Pendant with cable suspension
- M6 bolt for M6 fastener
- Lens + Prismatic double diffuser with glare control
- Uniform illumination
- Energy-efficient LED with color rendering