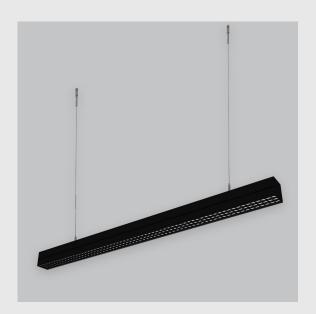

## **Available Filters**

- 1. Control = ON-OFF
- 2. CRI = >90
- 3. Lumen Type = Low
- 4. CCT (Colour Temperature) = 5700K
- 5. Mounting Type = Pendant
- 6. Material Colour = Black
- 7. Dimension = NA
- 8. Distribution = Direct
- 9. Life of LED = L70 @50,000h
- 10. Beam Angle = 90° 110°
- 11. Watt = 11W 20W
- 12. SDCM = SDCM = < 3

## Xtreme 70 Antiglare has:

- Luminaire housing of extruded aluminium
- A new concept on Louver Technology with high glare control
- Uniform illumination
- Energy-efficient LED with color rendering
- Visual comfort with panache
- Available in Matt Black, Matt White, Silver & Gun Metal Glossy
- Bottom opening for easy maintenance
- Pendant with cable suspension