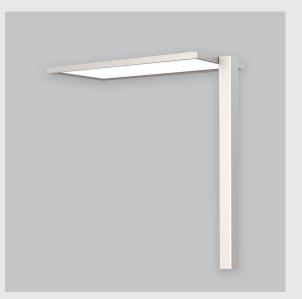

Mayes F fixture has :

•Luminaire housing of aluminium

•Surface powder coat

•SMD (Surface Mount Device) LED technology

•Free standing luminaires

•Minimalistic design

•Numerous combinations of lamp head designs for a variety of desks