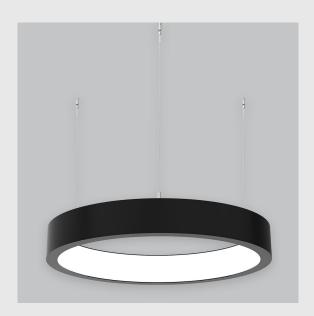

## Aura Ring fixture has:

- Aura inner lit ring
- Luminaire housing of aluminium
- Surface powder coated
- LED PCB mounted
- Bottom opening for easy maintenance
- Pendant with cable suspension
- Quick mounting system
- M6 bolt for M6 fastener
- Unik inner lit ring
- Creates a beautiful scenery of lighting
- Uniform illumination
- Energy-efficient LED with color rendering