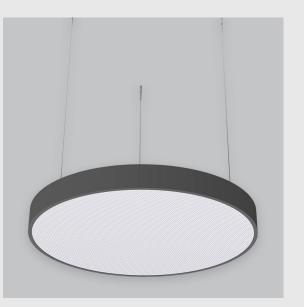

Disc Backlit fixture has :

- Luminaire housing of aluminium
- Disc light
- Surface powder coated
- LED PCB mounted
- Bottom opening for easy maintenance
- Pendant with cable suspension
- Quick mounting system
- M6 bolt for M6 fastener
- Round frame with disc emitting a circular glow
- Direct & clear LED illumination
- Direct yet diffused ambient shine
- High-performance Micro Prismatic Diffuser
- Energy-efficient LED with color rendering