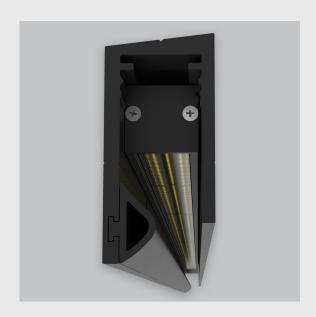

P2 Vertical Wall Grazer with Visor has:

- •Luminaire housing made of extruded aluminium
- •Grazes walls vertically
- •Accentuates surface textures better
- •Reduces hotspots and dead zones
- •Custom engineered
- •Precision optics provide a narrow 10° beam
- •Accommodates a wide range of wall heights
- •Perfect longitudinal glare reduction
- •Uniform illumination
- •Energy efficient LED with effective colour rendering