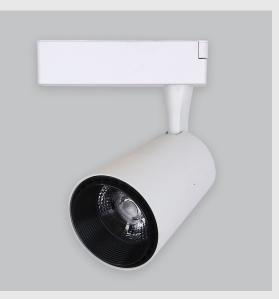

Eagle Track Light has :

- Luminaire housing of die cast-aluminium
- Premium powder coat
- Highly durable and in white finish
- Adjustable lighting
- 90° inclination on the horizontal plane
- 355° rotation around the vertical axis
- Angle can be directed as required
- For specific areas or to accentuate a feature
- Zero multiple shadows
- LED with effective colour rendering
- Overflowing colours with soft light and shadow
- Interpretation of the real environment light and colours
- High colour rendering