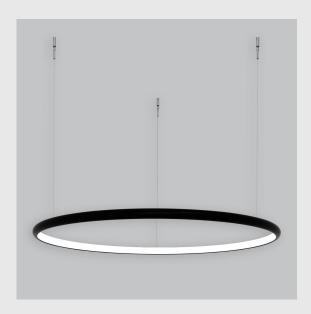

## Unik Inner Lit Ring has:

- Inner lit ring with 22mm height
- Luminaire housing of aluminium
- Surface powder coated
- LED PCB mounted
- Bottom opening for easy maintenance
- Pendant with cable suspension
- Quick mounting system
- M6 bolt for M6 fastener
- Creates a beautiful scenery of lighting
- Uniform illumination
- Energy-efficient LED with color rendering