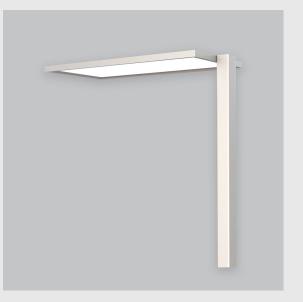

Mayes F fixture has :

•Luminaire housing of aluminium

•Surface powder coat

•SMD (Surface Mount Device) LED technology

•Free standing luminaires

•Minimalistic design

•Numerous combinations of lamp head designs for a variety of desks