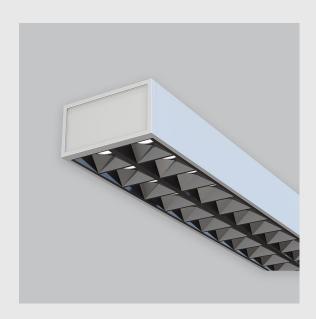

## **Available Filters**

- 1. Control = ON-OFF (FLICKER FREE)
- 2. CRI = >90
- 3. Lumen Type = High
- 4. CCT (Colour Temperature) = 5700K
- 5. Mounting Type = Surface
- 6. Material Colour = Grey
- 7. Distribution = Direct
- 8. Dimension = NA
- 9. Optics = NA
- 10. Reflector = NA
- 11. Life of LED = L70 @50,000h
- 12. Beam Angle = 90° 110°
- 13. Watt = 31W 40W
- 14. SDCM = SDCM = < 3

| Leno F fixture has :                                               |
|--------------------------------------------------------------------|
| •Luminaire housing of aluminium                                    |
| •Surface powder coat                                               |
| •SMD (Surface Mount Device) LED technology                         |
| •Free standing luminaires                                          |
| •Minimalistic design                                               |
| •Numerous combinations of lamp head designs for a variety of desks |
|                                                                    |