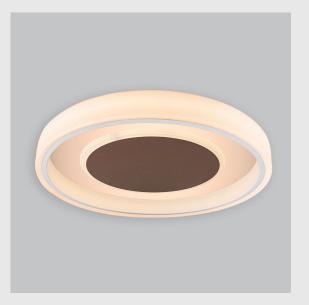

Fire Fox Ring fixture has :

•Concentric circles molded in acrylic

•Topped with aluminium details

•Multiple sizes available

•Luminaire housing of aluminium + acrylic

•For home decoration & professional environments

•Surface powder coat and LED PCB mounted

•Bottom opening for easy maintenance

•Pendant with cable suspension with quick mounting system

•M6 bolt for M6 fastener

•High performance Acrylic

•Uniform illumination

•Energy-efficient LED with color rendering