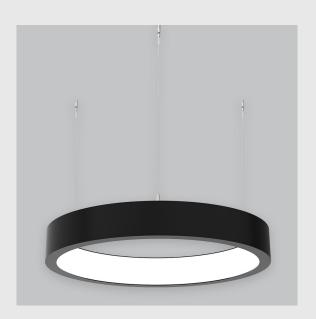

## Aura Ring fixture has:

- Aura inner lit ring
- Luminaire housing of aluminium
- Surface powder coated
- LED PCB mounted
- Bottom opening for easy maintenance
- Pendant with cable suspension
- Quick mounting system
- M6 bolt for M6 fastener
- Unik inner lit ring
- Creates a beautiful scenery of lighting
- Uniform illumination
- Energy-efficient LED with color rendering