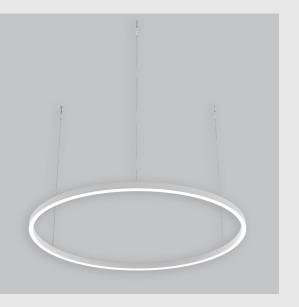

Slim Ring fixture has :

- Sleek and slim profile with 20mm height
- Luminaire housing of aluminium
- Surface powder coated
- LED PCB mounted
- Bottom opening for easy maintenance
- Pendant with cable suspension
- M6 bolt for M6 fastener
- Uninterrupted and uniform ring of LED light
- Halo of light around the ceiling
- Creates a beautiful scenery of lighting
- High-performance Micro Prismatic Diffuser
- Energy-efficient LED with color rendering