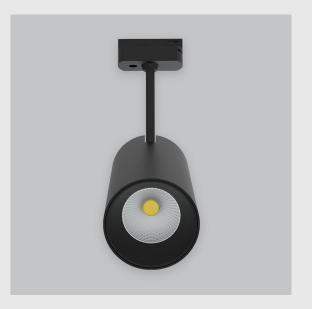

Phoenix Track Light has :

- Luminaire housing of die cast-aluminum
- Round recessed spotlight
- Surface powder coated
- COB (Chip on Board) technology
- Zero multiple shadows
- LED with effective colour rendering
- Overflowing colours with soft light and shadow
- Interpretation of the real environment light and colours
- Perfect longitudinal glare reduction
- Uniform light distribution
- No lateral spill for superior wall wash applications
- High colour rendering