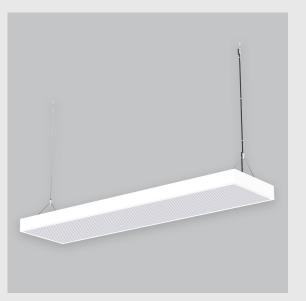

Geniso 4x2 Backlit has :

•Luminaire housing of aluminium

•4x2 feet LED panel

•Bottom opening for easy maintenance

•Pendant with cable suspension and quick mounting system

•Surface powder coat

•LED PCB mounted

•M6 bolt for M6 fastener

•High-performance double Prismatic diffuser

•Uniform illumination

•Energy-efficient LED with color rendering