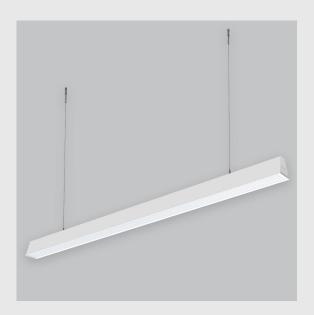

Viraj Trapez Prismatic linear fixture has:

- •Surface powder coat
- •Luminaire housing of extruded aluminium
- •Snap-fit system and no visible screw
- •LED PCB mounted on insert design with heat sink
- •Pendant with cable suspension
- •M6 bolt for M6 fast