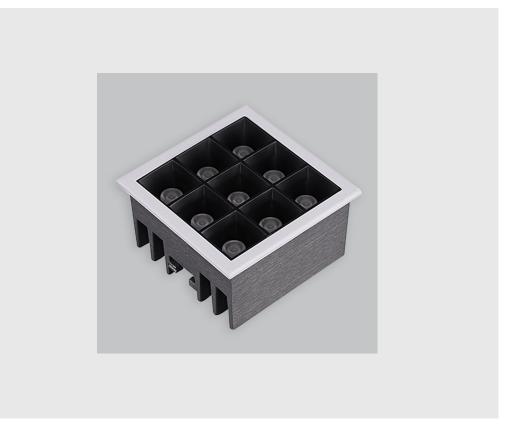

## ARYA fixture has:

- Luminaire housing of die-cast- aluminium
- Recessed spotlight with effortless installation
- Surface powder coated
- SMD (Surface Mount Device) technology
- Technology for maximum efficiency
- Zero multiple shadows
- LED with effective colour rendering
- Overflowing colours with soft light and shadow
- Interpretation of the real environment light and colours
- High colour rendering