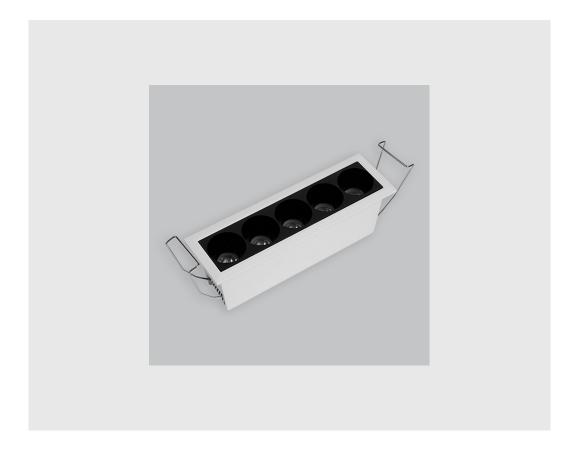

## **Specifications**

- 1. Control = ON-OFF (FLICKER FREE)
- 2. CRI = >90
- 3. Lumen Type = High
- 4. CCT (Colour Temperature) = 4000K
- 5. Beam Angle =  $0^{\circ}$   $15^{\circ}$
- 6. Mounting Type = Recessed
- 7. Dimension = NA
- 8. Distribution = Direct
- 9. Material Colour = NA
- 10. Reflector = NA
- 11. Life of LED = L70 @50,000h
- 12. Watt = 11W 20W
- 13. SDCM = SDCM = < 3
- 14. Optics = Lens & Reflector

## Clio fixture has:

- Luminaire housing of die-cast- aluminium
- Recessed spotlight with effortless installation
- Surface powder coated
- SMD (Surface Mount Device) technology
- Technology for maximum efficiency
- Zero multiple shadows
- LED with effective colour rendering
- Overflowing colours with soft light and shadow
- Interpretation of the real environment light and colours
- High colour rendering