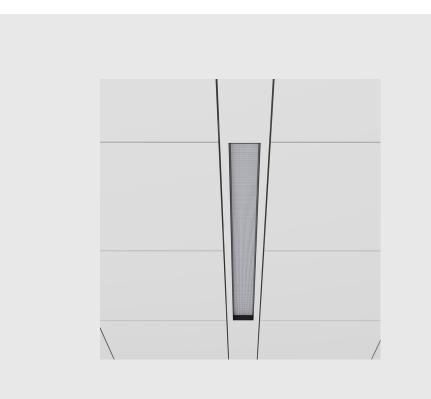

- Viraj 95 Prismatic sleek and slim linear fixture has:
- Luminaire housing of extruded aluminium
- Aluminium and powder-coated sheet metal body
- High-performance Prismatic double-diffuser
- Glare-free & uniform light distribution
- Energy-efficient LED with color rendering
- LED PCB mounted on insert design with heat sink
- Bottom opening for easy maintenance