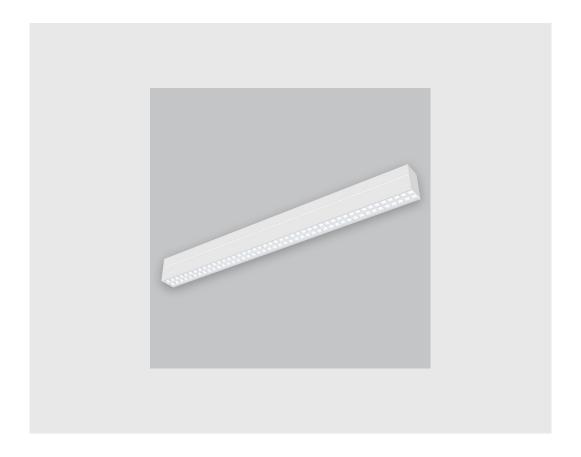

## **Specifications**

- 1. Control = ON-OFF
- 2. CRI = >90
- 3. Lumen Type = Low
- 4. CCT (Colour Temperature) = 4000K
- 5. Mounting Type = Pendant
- 6. Material Colour = Black
- 7. Dimension = NA
- 8. Distribution = Direct
- 9. Beam Angle = 35° 45°
- 10. Reflector = NA
- 11. Life of LED = L70 @50,000h
- 12. Watt = 1W 10W
- 13. SDCM = SDCM = < 3
- 14. Optics = Lens

## Viraj 70 Lens linear fixture has:

- Luminaire housing of extruded aluminium
- Snap-fit system
- No visible screw
- Surface powder coated
- LED PCB mounted on insert design with heat sink
- Bottom opening for easy maintenance
- Pendant with cable suspension
- M6 bolt for M6 fastener
- Deep recessed lens and reflector for uniformity
- Energy-efficient LED