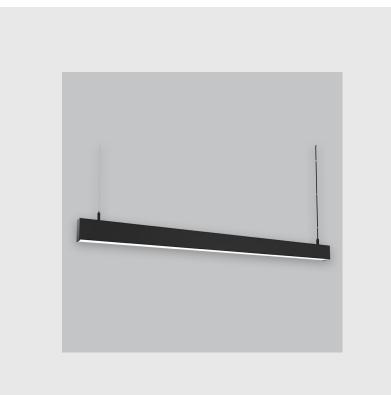

## **Specifications**

- 1. Control = ON-OFF (FLICKER FREE)
- 2. CRI = >80
- 3. Lumen Type = Low
- 4. CCT (Colour Temperature) = 4000K
- 5. Mounting Type = Pendant
- 6. Material Colour = Black
- 7. Dimension = NA
- 8. Distribution = Direct
- 9. Optics = PMMA Diffuser
- 10. Reflector = NA
- 11. Life of LED = L70 @50,000h
- 12. Beam Angle =  $90^{\circ} 110^{\circ}$
- 13. Watt = 1W 10W
- 14. SDCM = SDCM = < 3

Viraj 45 linear fixture has :

- No visible screw
- Surface powder coated
- Luminaire housing of extruded aluminium
- LED PCB mounted on insert design with heat sink
- Snap-fit system Bottom opening for easy maintenance
- Pendant with cable suspension
- M6 bolt for M6 fastener
- High-performance PMMA diffuser
- Energy-efficient LED