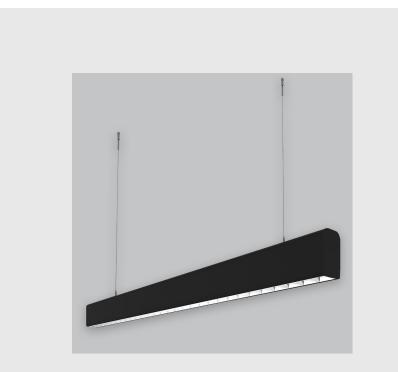

## **Specifications**

- 1. Control = ON-OFF
- 2. CRI = >80
- 3. Lumen Type = Low
- 4. CCT (Colour Temperature) = 5700K
- 5. Mounting Type = Pendant
- 6. Material Colour = Black
- 7. Dimension = NA
- 8. Distribution = Direct
- 9. Beam Angle =  $25^{\circ} 35^{\circ}$
- 10. Optics = NA
- 11. Reflector = NA
- 12. Life of LED = L70 @50,000h
- 13. Watt = 1W 10W
- 14. SDCM = SDCM = < 3

Viraj 5690 Daisy Curve has:

• Luminaire housing of extruded aluminium

Snap-fit system

• Unique lens system

• 3 beam angles including 30°, 50° &80° widespread

• LED PCB mounted on insert design with heat sink