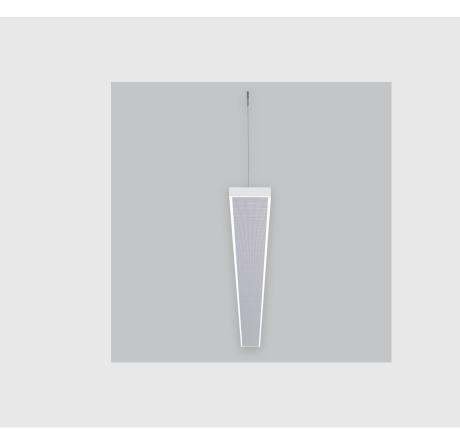

## **Specifications**

- 1. Control = ON-OFF (FLICKER FREE)
- 2. CRI = >90
- 3. Lumen Type = High
- 4. CCT (Colour Temperature) = 4000K
- 5. Mounting Type = Pendant
- 6. Material Colour = Black
- 7. Dimension = NA
- 8. Distribution = Direct
- 9. Optics = Micro Prismatic Diffuser
- 10. Reflector = NA
- 11. Life of LED = L70 @50,000h
- 12. Beam Angle = 90° 110°
- 13. Watt = 21W 30W
- 14. SDCM = SDCM = < 3

Xtreme 145 Prismatic has :

- Luminaire housing of extruded aluminium
- Surface powder coated
- Snap-fit system and no visible screw
- LED PCB mounted on insert design with heat sink
- Bottom opening for easy maintenance
- Pendant with cable suspension
- M6 bolt for M6 fastener
- Micro Prismatic Diffuser
- Glare control
- Energy-efficient LED with color rendering