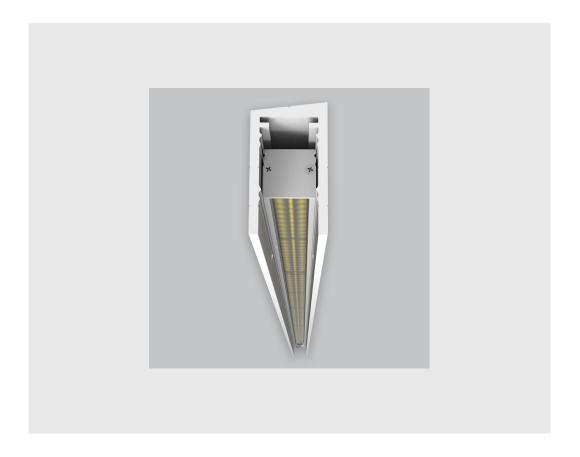

## P2 Vertical Wall Grazer has:

- •Luminaire housing made of extruded aluminium
- •Grazes walls
- •Accentuates surface textures better
- •Reduces hotspots and dead zones
- •Custom engineered
- •Precision optics provide a narrow 10° beam
- •Accommodates a wide range of wall heights
- •Perfect longitudinal glare reduction
- •Uniform illumination
- •Energy efficient LED with effective colour rendering