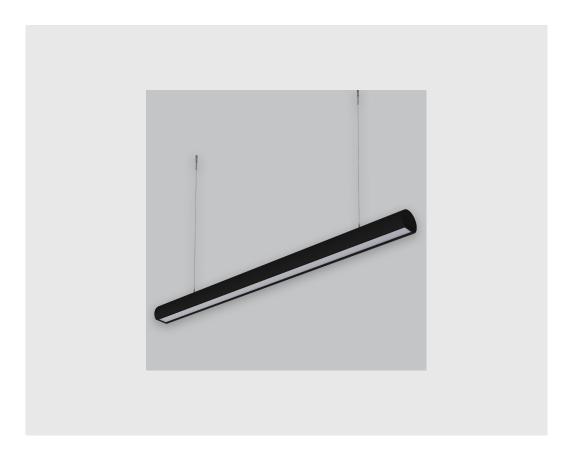

## **Specifications**

- 1. Control = ON-OFF
- 2. CRI = >80
- 3. Lumen Type = Low
- 4. CCT (Colour Temperature) = 5700K
- 5. Mounting Type = Pendant
- 6. Material Colour = Black
- 7. Dimension = NA
- 8. Distribution = Direct
- 9. Optics = Micro Prismatic Diffuser
- 10. Reflector = NA
- 11. Life of LED = L70 @50,000h
- 12. Beam Angle = 90° 110°
- 13. Watt = 1W 10W
- 14. SDCM = SDCM = < 3

## Daisy Cresent Lens sleek linear fixture has:

- Surface powder coated
- Snap-fit system and no visible screw
- Deep recessed lens
- Beam angles ranging from 30°/50°/80°
- Luminaire housing of extruded aluminium
- LED PCB mounted on insert design with heat sink
- Bottom opening for easy maintenance
- Pendant with cable suspension
- M6 bolt for M6 fastener
- Energy-efficient LED with color rendering