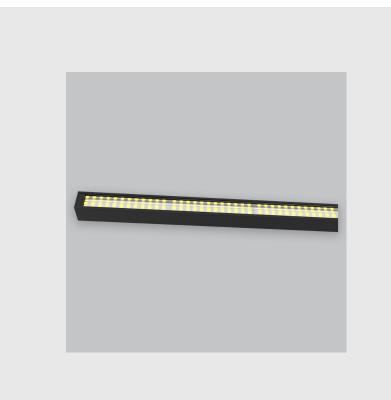

## P1 Wall Grazer has:

•Luminaire housing made of extruded aluminium

•Grazes walls

•Accentuates surface textures better

•Reduces hotspots and dead zones

•Custom engineered

•Precision optics provide a narrow 10° beam

•Accommodates a wide range of wall heights

•Perfect longitudinal glare reduction

•Uniform illumination

•Energy efficient LED with effective colour rendering

www.divinitylights.com