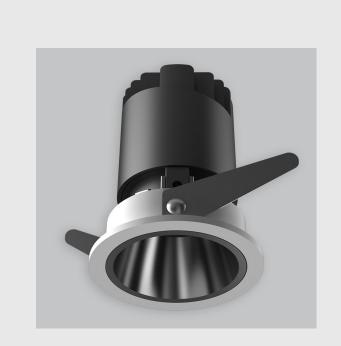

Flexion fixture has :

•Luminaire housing of die cast- aluminium

•Round recessed spotlight

•Surface powder coat

•COB (Chip on Board) technology

•Adjustable & fix downlighter

•Zero multiple shadows

•LED with effective colour rendering

•Lets objects show their original colours with soft light and shadow

•Interpretation of the real environment light

•Reflective cover available in 6 colours

•Precision-engineered, electroplated and nano-plated reflector

•Comfortable light with reflection efficiency

•Rotation of 355° and horizontal revolution

•4-way title angle adjustment

www.divinitylights.com