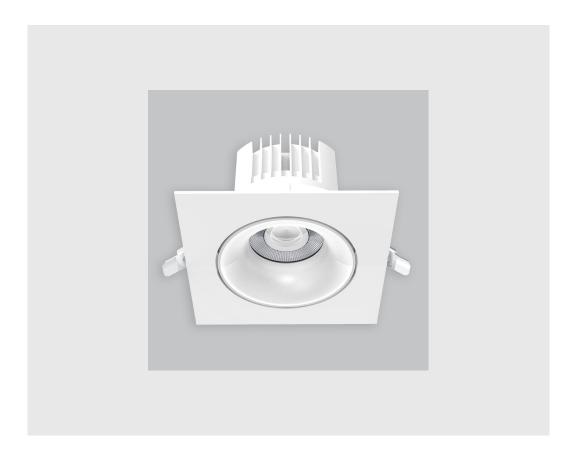

## **Specifications**

- 1. Control = ON-OFF (FLICKER FREE)
- 2. CRI = >90
- 3. Lumen Type = High
- 4. CCT (Colour Temperature) = 4000K
- 5. Beam Angle =  $0^{\circ}$   $15^{\circ}$
- 6. Mounting Type = Recessed
- 7. Dimension = NA
- 8. Distribution = Direct
- 9. Material Colour = NA
- 10. Reflector = NA
- 11. Life of LED = L70 @50,000h
- 12. Watt = 11W 20W
- 13. SDCM = SDCM = < 3
- 14. Optics = Lens & Reflector

## Nitro fixture has:

- Luminaire housing of die-cast- aluminium
- Recessed spotlight with effortless installation
- Surface powder coated
- SMD (Surface Mount Device) technology
- Technology for maximum efficiency (Adjustable)
- Zero multiple shadows
- LED with effective colour rendering
- Overflowing colours with soft light and shadow
- Interpretation of the real environment light and colours
- High colour rendering